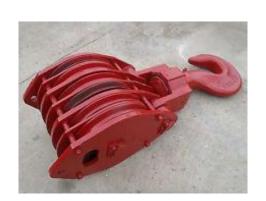

Tapered Roller<br>Bearings           | 50 < = d < = 160                   |
| Paired or Double Row<br>Tapered Roller Bearings | 50 < = d < = 160 100 < = D < = 300 |
| Single Row Deep Groove Ball<br>Bearings         | 50 < = d < = 130                   |





















#### PLANTS – URB INDIA Status of the Site











#### **Applications**













## **Applications**



## METALLURGY













## **Applications**













## MAIN CUSTOMERS - RAILWAY



**ROMANIAN** Railways

**POLISH** Railways

**TURKISH** Railways

**BULGARIAN** Railways

**GREEK** Railways

VIETNAMESE Railways









## **Applications**











#### **Applications**



AGRICULTURE, MINING, CEMENT, METALS, TRUCKS, CRANES

















#### **Applications**



#### ELEVATOR. ROPE SHEAVES



















## MAIN STEEL SUPPLIERS



Ovako - **Sweden** 

Deutsche Edelstahlwerke - **Germany** 

OEMK – Russia

Kobe Steel – **Japan** 

Sanyo – **Japan** 

Moravia Steel – Czech









#### QUALITY CERTIFICATES

Certification SMC - ISO 9001: 2008 / LLOYD'S REGISTER

Certificate no. BUC6013156 from 23.09.2011

Certification SMM - ISO 14001: 2004 / LLOYD'S REGISTER

Certificate no. BUC6013157 from 22.09.2011

Certification SMSSO - OHSAS 18001: 2007 / LLOYD'S REGISTER

Certificate no. BUC6013158 from 29.09.2011

Certification SMC - ISO/TS 16949: 2009 / LLOYD'S REGISTER

Certificate no. TS-2009-0494 from 24.05.2013

Certification SMA - IRIS, Rev. 02: 2009 / LLOYD'S REGISTER

Certificate no. 488236 IRIS from 26.02.2014

Certificate validity: 22.09.201

Certificate validity: 21.09.2017