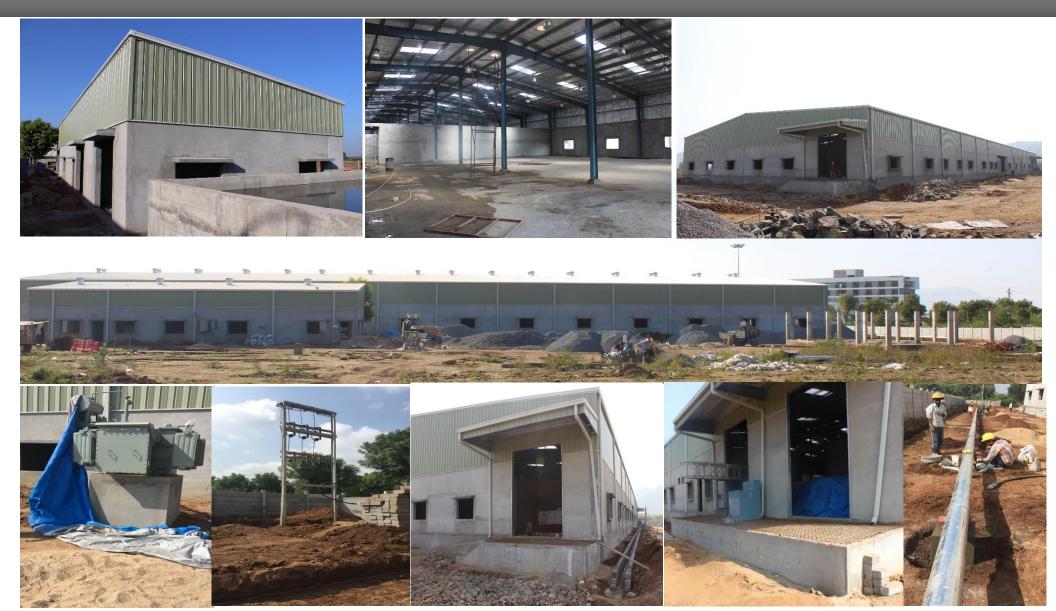

| 10 < = d < = 160 $100 < = D < = 250$ |
| Induction Coated Shaft                  | 8 < = d < = 70                       |













## PLANTS – HUNGARY, Since 2007

#### MGM (Hungary)



Established in 1950

Total Area: **64.000 m²** 

Covered Area: 40.000 m<sup>2</sup>

| BEARING TYPES                                   | SIZE RANGE (MM)                    |
|-------------------------------------------------|------------------------------------|
| Single Row Tapered Roller<br>Bearings           | 50 < = d < = 160                   |
| Paired or Double Row<br>Tapered Roller Bearings | 50 < = d < = 160 100 < = D < = 300 |
| Single Row Deep Groove Ball<br>Bearings         | 50 < = d < = 130                   |





















#### PLANTS – URB INDIA Status of the Site











#### **Applications**













## **Applications**



## METALLURGY













## **Applications**













## MAIN CUSTOMERS - RAILWAY



**ROMANIAN** Railways

**POLISH** Railways

**TURKISH** Railways

**BULGARIAN** Railways

**GREEK** Railways

VIETNAMESE Railways









## **Applications**











#### **Applications**



AGRICULTURE, MINING, CEMENT, METALS, TRUCKS, CRANES

















#### **Applications**



#### ELEVATOR. ROPE SHEAVES



















## MAIN STEEL SUPPLIERS



Ovako - **Sweden** 

Deutsche Edelstahlwerke - **Germany** 

OEMK – Russia

Kobe Steel – **Japan** 

Sanyo – **Japan** 

Moravia Steel – Czech









#### QUALITY CERTIFICATES

Certification SMC - ISO 9001: 2008 / LLOYD'S REGISTER

Certificate no. BUC6013156 from 23.09.2011