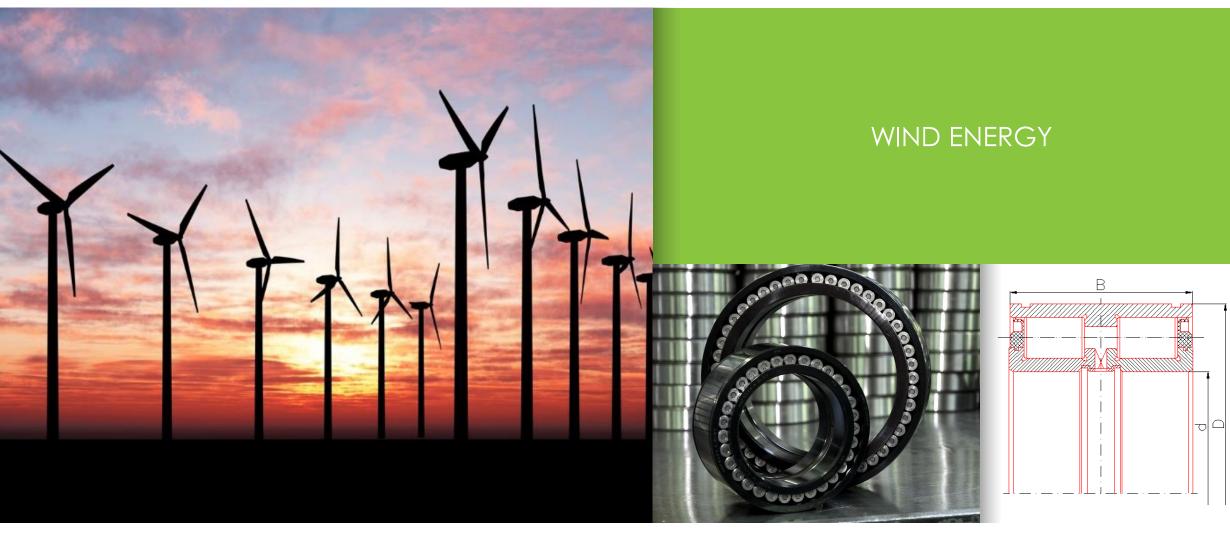

| SIZE RANGE (MM)                    |
|-------------------------------------------------|------------------------------------|
| Single Row Tapered Roller<br>Bearings           | 50 < = d < = 160                   |
| Paired or Double Row<br>Tapered Roller Bearings | 50 < = d < = 160 100 < = D < = 300 |
| Single Row Deep Groove Ball<br>Bearings         | 50 < = d < = 130                   |





















#### PLANTS – URB INDIA Status of the Site











#### **Applications**













## **Applications**



## METALLURGY













## **Applications**













## MAIN CUSTOMERS - RAILWAY



**ROMANIAN** Railways

**POLISH** Railways

**TURKISH** Railways

**BULGARIAN** Railways

**GREEK** Railways

VIETNAMESE Railways









## **Applications**











#### **Applications**



AGRICULTURE, MINING, CEMENT, METALS, TRUCKS, CRANES

















#### **Applications**



#### ELEVATOR. ROPE SHEAVES



















## MAIN STEEL SUPPLIERS



Ovako - **Sweden** 

Deutsche Edelstahlwerke - **Germany** 

OEMK – Russia

Kobe Steel – **Japan** 

Sanyo – **Japan** 

Moravia Steel – Czech









#### QUALITY CERTIFICATES

Certification SMC - ISO 9001: 2008 / LLOYD'S REGISTER

Certificate no. BUC6013156 from 23.09.2011

Certification SMM - ISO 14001: 2004 / LLOYD'S REGISTER

Certificate no. BUC6013157 from 22.09.2011

Certification SMSSO - OHSAS 18001: 2007 / LLOYD'S REGISTER

Certificate no. BUC6013158 from 29.09.2011

Certification SMC - ISO/TS 16949: 2009 / LLOYD'S REGISTER

Certificate no. TS-2009-0494 from 24.05.2013

Certificat