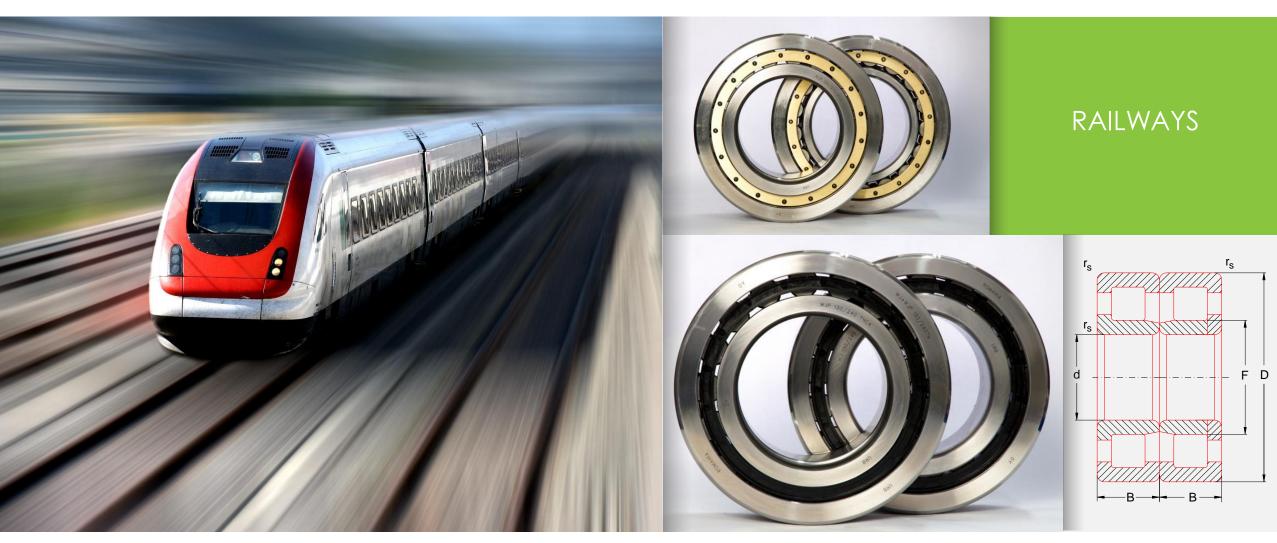

## MAIN CUSTOMERS - RAILWAY

**ROMANIAN** Railways

**POLISH** Railways

**TURKISH** Railways

**BULGARIAN** Railways

**GREEK** Railways

VIETNAMESE Railways