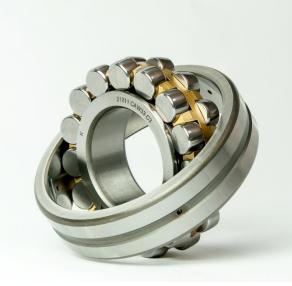

| 8 < = d < = 70                       |













## PLANTS – HUNGARY, Since 2007

#### MGM (Hungary)



Established in 1950

Total Area: **64.000 m²** 

Covered Area: 40.000 m<sup>2</sup>

| BEARING TYPES                                   | SIZE RANGE (MM)                    |
|-------------------------------------------------|------------------------------------|
| Single Row Tapered Roller<br>Bearings           | 50 < = d < = 160                   |
| Paired or Double Row<br>Tapered Roller Bearings | 50 < = d < = 160 100 < = D < = 300 |
| Single Row Deep Groove Ball<br>Bearings         | 50 < = d < = 130                   |





















#### PLANTS – URB INDIA Status of the Site











#### **Applications**













## **Applications**



## METALLURGY













## **Applications**













## MAIN CUSTOMERS - RAILWAY



**ROMANIAN** Railways

**POLISH** Railways

**TURKISH** Railways

**BULGARIAN** Railways

**GREEK** Railways

VIETNAMESE Railways









## **Applications**











#### **Applications**



AGRICULTURE, MINING, CEMENT, METALS, TRUCKS, CRANES

















#### **Applications**



#### ELEVATOR. ROPE SHEAVES



















## MAIN STEEL SUPPLIERS



Ovako - **Sweden** 

Deutsche Edelstahlwerke - **Germany** 

OEMK – Russia

Kobe Steel – **Japan** 

Sanyo – **Japan** 

Moravia Steel – Czech









#### QUALITY CERTIFICATES

Certification SMC - ISO 9001: 2008 / LLOYD'S REGISTER

Certificate no. BUC6013156 from 23.09.2011

Certification SMM - ISO 14001: 2004 / LLOYD'S REGISTER

Certificate no. BUC6013157