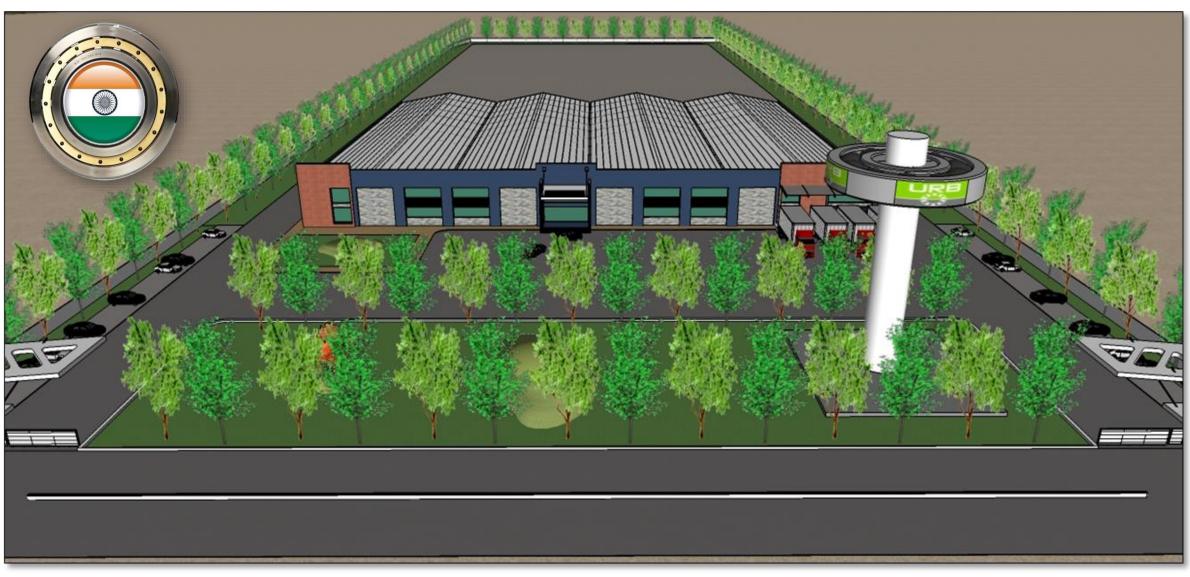

50 $50 < = D < = 300$  |
| Tapered Roller Bearings                 | 10 < = d < = 160 $100 < = D < = 250$ |
| Induction Coated Shaft                  | 8 < = d < = 70                       |













## PLANTS – HUNGARY, Since 2007

#### MGM (Hungary)



Established in 1950

Total Area: **64.000 m²** 

Covered Area: 40.000 m<sup>2</sup>

| BEARING TYPES                                   | SIZE RANGE (MM)                    |
|-------------------------------------------------|------------------------------------|
| Single Row Tapered Roller<br>Bearings           | 50 < = d < = 160                   |
| Paired or Double Row<br>Tapered Roller Bearings | 50 < = d < = 160 100 < = D < = 300 |
| Single Row Deep Groove Ball<br>Bearings         | 50 < = d < = 130                   |





















#### PLANTS – URB INDIA Status of the Site











#### **Applications**













## **Applications**



## METALLURGY













## **Applications**













## MAIN CUSTOMERS - RAILWAY



**ROMANIAN** Railways

**POLISH** Railways

**TURKISH** Railways

**BULGARIAN** Railways

**GREEK** Railways

VIETNAMESE Railways









## **Applications**











#### **Applications**



AGRICULTURE, MINING, CEMENT, METALS, TRUCKS, CRANES

















#### **Applications**



#### ELEVATOR. ROPE SHEAVES



















## MAIN STEEL SUPPLIERS



Ovako - **Sweden** 

Deutsche Edelstahlwerke - **Germany** 

OEMK – Russia

Kobe Steel – **Japan** 

Sanyo – **Japan** 

Moravia Steel – Czech









#### QUALITY CERTIFICATES

Certification SMC - ISO 9001: 2008 / LLOYD'S