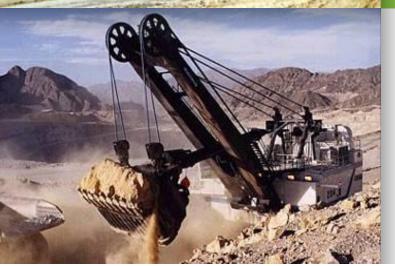

----------------------|------------------------------------|
| Single Row Tapered Roller<br>Bearings           | 50 < = d < = 160                   |
| Paired or Double Row<br>Tapered Roller Bearings | 50 < = d < = 160 100 < = D < = 300 |
| Single Row Deep Groove Ball<br>Bearings         | 50 < = d < = 130                   |





















#### PLANTS – URB INDIA Status of the Site











#### **Applications**













## **Applications**



## METALLURGY













## **Applications**













## MAIN CUSTOMERS - RAILWAY



**ROMANIAN** Railways

**POLISH** Railways

**TURKISH** Railways

**BULGARIAN** Railways

**GREEK** Railways

VIETNAMESE Railways









## **Applications**











#### **Applications**



AGRICULTURE, MINING, CEMENT, METALS, TRUCKS, CRANES

















#### **Applications**



#### ELEVATOR. ROPE SHEAVES



















## MAIN STEEL SUPPLIERS



Ovako - **Sweden** 

Deutsche Edelstahlwerke - **Germany** 

OEMK – Russia

Kobe Steel – **Japan** 

Sanyo – **Japan** 

Moravia Steel – Czech









#### QUALITY CERTIFICATES

Certification SMC - ISO 9001: 2008 / LLOYD'S REGISTER

Certificate no. BUC6013156 from 23.09.2011

Certification SMM - ISO 14001: 2004 / LLOYD'S REGISTER

Certificate no. BUC6013157 from 22.09.2011

Certification SMSSO - OHSAS 18001: 2007 / LLOYD'S REGISTER

Certificate no. BUC6013158 from 29.09.2011

Certification SMC - ISO/TS 16949: 2009 / LLOYD'S REGISTER

Certificate no. TS-2009-0494 from 24.05.2013

Certification SMA - IRIS, Rev. 02: 2009 / LLOYD'S REGISTER

Certificate no. 488236 IRIS from 26.02