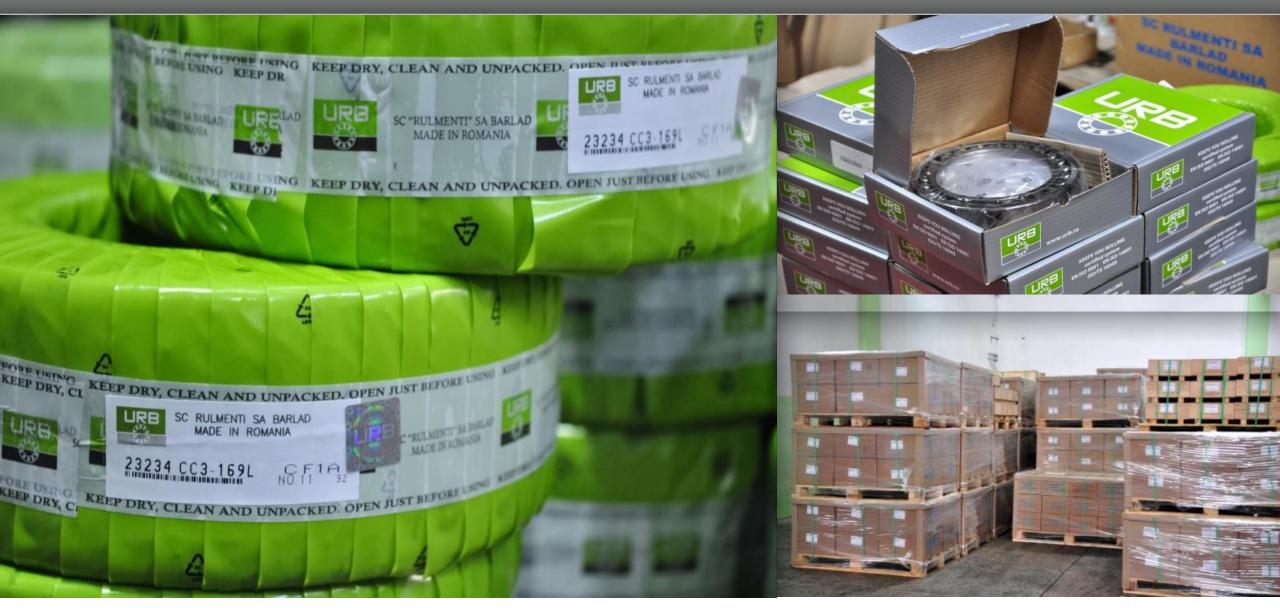

– **Japan** 

Moravia Steel – Czech









#### QUALITY CERTIFICATES

Certification SMC - ISO 9001: 2008 / LLOYD'S REGISTER

Certificate no. BUC6013156 from 23.09.2011

Certification SMM - ISO 14001: 2004 / LLOYD'S REGISTER

Certificate no. BUC6013157 from 22.09.2011

Certification SMSSO - OHSAS 18001: 2007 / LLOYD'S REGISTER

Certificate no. BUC6013158 from 29.09.2011

Certification SMC - ISO/TS 16949: 2009 / LLOYD'S REGISTER

Certificate no. TS-2009-0494 from 24.05.2013

Certification SMA - IRIS, Rev. 02: 2009 / LLOYD'S REGISTER

Certificate no. 488236 IRIS from 26.02.2014

Certificate validity: 22.09.201

Certificate validity: 21.09.2017

Certificate validity: 28.09.2017

Certificate validity: 23.06.2016

Certificate validity: 15.12.2016











#### **PACKAGING – URB Standards**



















































































































































# THANK YOU

FOR YOUR ATTENTION