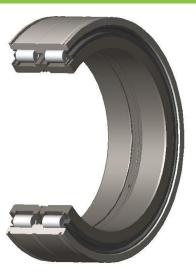

pered Roller<br>Bearings           | 50 < = d < = 160                   |
| Paired or Double Row<br>Tapered Roller Bearings | 50 < = d < = 160 100 < = D < = 300 |
| Single Row Deep Groove Ball<br>Bearings         | 50 < = d < = 130                   |





















#### PLANTS – URB INDIA Status of the Site











#### **Applications**













## **Applications**



## METALLURGY













## **Applications**













## MAIN CUSTOMERS - RAILWAY



**ROMANIAN** Railways

**POLISH** Railways

**TURKISH** Railways

**BULGARIAN** Railways

**GREEK** Railways

VIETNAMESE Railways









## **Applications**











#### **Applications**



AGRICULTURE, MINING, CEMENT, METALS, TRUCKS, CRANES

















#### **Applications**



#### ELEVATOR. ROPE SHEAVES



















## MAIN STEEL SUPPLIERS



Ovako - **Sweden** 

Deutsche Edelstahlwerke - **Germany** 

OEMK – Russia

Kobe Steel – **Japan** 

Sanyo – **Japan** 

Moravia Steel – Czech









#### QUALITY CERTIFICATES

Certification SMC - ISO 9001: 2008 / LLOYD'S REGISTER

Certificate no. BUC6013156 from 23.09.2011

Certification SMM - ISO 14001: 2004 / LLOYD'S REGISTER

Certificate no. BUC6013157 from 22.09.2011

Certification SMSSO - OHSAS 18001: 2007 / LLOYD'S REGISTER

Certificate no. BUC6013158 from 29.09.2011

Certification SMC - ISO/TS 16949: 2009 / LLOYD'S REGISTER

Certificate no. TS-2009-0494 from 24.05.2013

Certification SMA - IRIS, Rev. 02: 2009 / LLOYD'S REGISTER

Certificate no. 488236 IRIS from 26.02.2014

Certificate validity: 22.09.201

Certificate validity: 21.09.2017

Ce