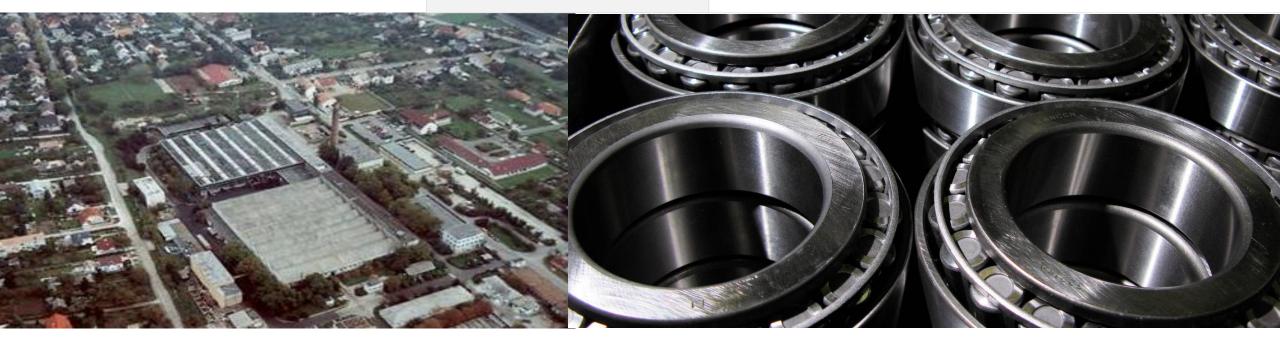

## PLANTS – Barlad, Romania, Since 1953

#### S.C. RULMENTI S.A. (Romania)

Established in 1953

Total Area: **1.300.000 m²** 

Covered Area: 400.000 m<sup>2</sup>

| BEARING TYPES        | SIZE RANGE (MM)                     |
|----------------------|-------------------------------------|
| Radial Ball Bearings | 150 < = d < = 400 300 < = D < = 600 |
| Thrust Bearings      | 10 < = d < = 320                    |
| Cylindrical Bearings | 15 < = d < = 750 30 < = D < = 910   |
| Spherical Bearings   | 40 < = d < = 450 80 < = D < = 620   |