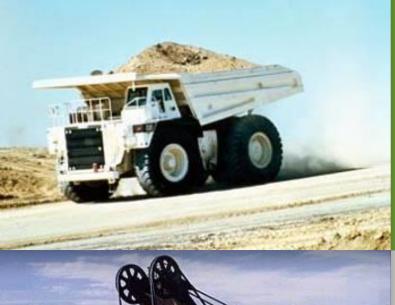

(MM)                    |
|-------------------------------------------------|------------------------------------|
| Single Row Tapered Roller<br>Bearings           | 50 < = d < = 160                   |
| Paired or Double Row<br>Tapered Roller Bearings | 50 < = d < = 160 100 < = D < = 300 |
| Single Row Deep Groove Ball<br>Bearings         | 50 < = d < = 130                   |





















#### PLANTS – URB INDIA Status of the Site











#### **Applications**













## **Applications**



## METALLURGY













## **Applications**













## MAIN CUSTOMERS - RAILWAY



**ROMANIAN** Railways

**POLISH** Railways

**TURKISH** Railways

**BULGARIAN** Railways

**GREEK** Railways

VIETNAMESE Railways









## **Applications**











#### **Applications**



AGRICULTURE, MINING, CEMENT, METALS, TRUCKS, CRANES

















#### **Applications**



#### ELEVATOR. ROPE SHEAVES



















## MAIN STEEL SUPPLIERS



Ovako - **Sweden** 

Deutsche Edelstahlwerke - **Germany** 

OEMK – Russia

Kobe Steel – **Japan** 

Sanyo – **Japan** 

Moravia Steel – Czech









#### QUALITY CERTIFICATES

Certification SMC - ISO 9001: 2008 / LLOYD'S REGISTER

Certificate no. BUC6013156 from 23.09.2011

Certification SMM - ISO 14001: 2004 / LLOYD'S REGISTER

Certificate no. BUC6013157 from 22.09.2011

Certification SMSSO - OHSAS 18001: 2007 / LLOYD'S REGISTER

Certificate no. BUC6013158 from 29.09.2011

Certification SMC - ISO/TS 16949: 2009 / LLOYD'S REGISTER

Certificate no. TS-2009-0494 from 24.05.2013

Certification SMA - IRIS, Rev. 02: 2009 / L